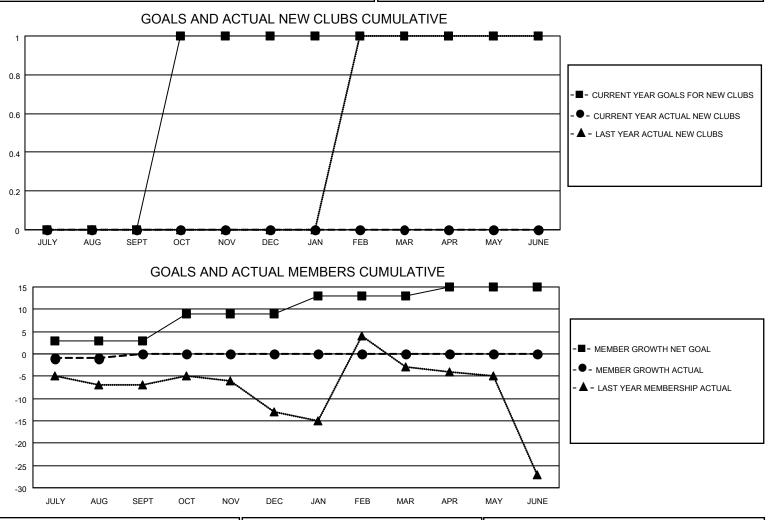

## LOCATION TENNESSEE

District 12 S

Results as of: 8/31/2020

| Clubs                 |               |           |               | Members               |                          |                         |                                                    |  |  |
|-----------------------|---------------|-----------|---------------|-----------------------|--------------------------|-------------------------|----------------------------------------------------|--|--|
| RESULTS FOR 2020-2021 |               |           |               | RESULTS FOR 2020-2021 |                          |                         |                                                    |  |  |
| QUARTER               | NEW CLUB GOAL | NEW CLUBS | DROPPED CLUBS | QUARTER ME            | EMBER GROWTH NET<br>GOAL | MEMBER GROWTH<br>ACTUAL | DROPPED<br>MEMBERS ACTUAL<br>(including transfers) |  |  |
| JULY/AUG/SEPT         | 0             | 0         | 0             | JULY/AUG/SEPT         | 3                        | 9                       | 9                                                  |  |  |
| OCT/NOV/DEC           | 1             | 0         | 0             | OCT/NOV/DEC           | 6                        | 0                       | 0                                                  |  |  |
| JAN/FEB/MAR           | 0             | 0         | 0             | JAN/FEB/MAR           | 4                        | 0                       | 0                                                  |  |  |
| APR/MAY/JUNE          | 0             | 0         | 0             | APR/MAY/JUNE          | 2                        | 0                       | 0                                                  |  |  |